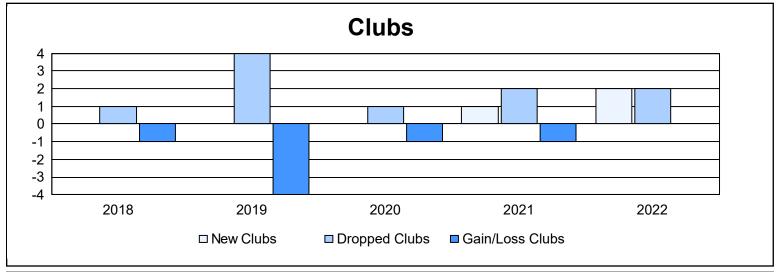

District 103IE As of June 2022 Cumulative

| Year      | New<br>Clubs | Dropped<br>Clubs | Gain/<br>Loss<br>Clubs | New<br>Members | Charter<br>Members | Reinstate<br>Members | Transfer<br>Members | Total<br>Member<br>Added | Total<br>Members<br>Dropped | Gain/<br>Loss<br>Members |
|-----------|--------------|------------------|------------------------|----------------|--------------------|----------------------|---------------------|--------------------------|-----------------------------|--------------------------|
| 2017-2018 | 0            | 1                | -1                     | 72             | 0                  | 8                    | 13                  | 93                       | 112                         | -19                      |
| 2018-2019 | 0            | 4                | -4                     | 62             | 1                  | 9                    | 21                  | 93                       | 170                         | -77                      |
| 2019-2020 | 0            | 1                | -1                     | 63             | 1                  | 2                    | 10                  | 76                       | 133                         | -57                      |
| 2020-2021 | 1            | 2                | -1                     | 74             | 29                 | 2                    | 3                   | 108                      | 99                          | 9                        |
| 2021-2022 | 2            | 2                | 0                      | 79             | 48                 | 4                    | 15                  | 146                      | 178                         | -32                      |
| Average   | 1            | 2                | -1                     | 70             | 16                 | 5                    | 12                  | 103                      | 138                         | -35                      |