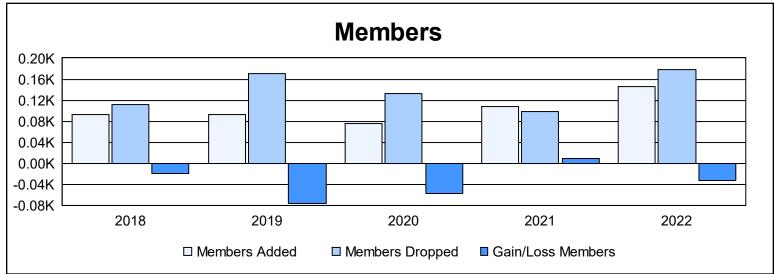

District 103IE As of June 2022 Cumulative

| Year      | New<br>Clubs | Dropped<br>Clubs | Gain/<br>Loss<br>Clubs | New<br>Members | Charter<br>Members | Reinstate<br>Members | Transfer<br>Members | Total<br>Member<br>Added | Total<br>Members<br>Dropped | Gain/<br>Loss<br>Members |
|-----------|--------------|------------------|------------------------|----------------|--------------------|----------------------|---------------------|--------------------------|-----------------------------|--------------------------|
| 2017-2018 | 0            | 1                | -1                     | 72             | 0                  | 8                    | 13                  | 93                       | 112                         | -19                      |
| 2018-2019 | 0            | 4                | -4                     | 62             | 1                  | 9                    | 21                  | 93                       | 170                         | -77                      |
| 2019-2020 | 0            | 1                | -1                     | 63             | 1                  | 2                    | 10                  | 76                       | 133                         | -57                      |
| 2020-2021 | 1            | 2                | -1                     | 74             | 29                 | 2                    | 3                   | 108                      | 99                          | 9                        |
| 2021-2022 | 2            | 2                | 0                      | 79             | 48                 | 4                    | 15                  | 146                      | 178                         | -32                      |
| Average   | 1            | 2                | -1                     | 70             | 16                 | 5                    | 12                  | 103                      | 138                         | -35                      |